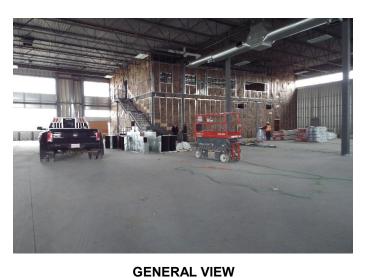

**GENERAL VIEW**Interior view showing office space work in progress

View showing office area works ready for drywall installation

**GENERAL VIEW**Interior view showing office space work in progress

**GENERAL VIEW**Interior view showing office space work in progress