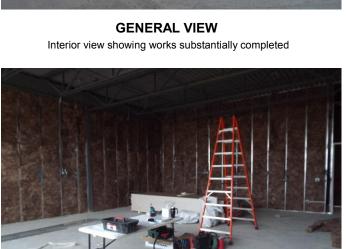

**GENERAL VIEW**Interior view showing works substantially completed

**GENERAL VIEW**Interior view showing works substantially completed

**GENERAL VIEW**Interior view showing office space work in progress